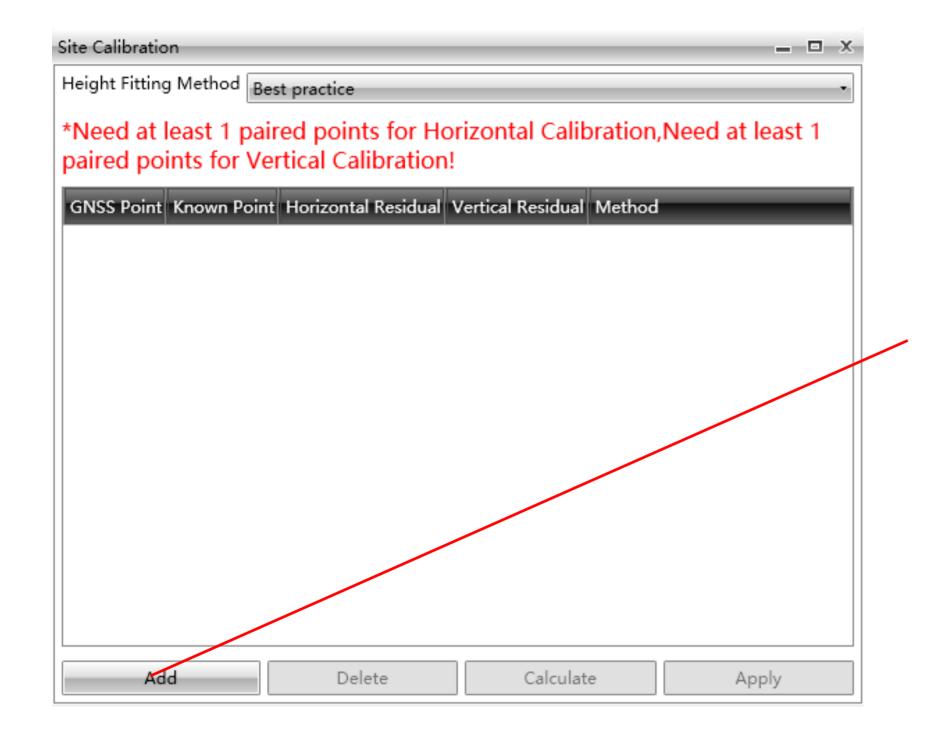

### Step2: Site CAL

| Site Calibration                                                                                                  |        |           | ×     |
|-------------------------------------------------------------------------------------------------------------------|--------|-----------|-------|
| Height Fitting Method Best practice                                                                               |        |           |       |
| *Need at least 1 paired points for Horizontal Calibration,Need at least 1 paired points for Vertical Calibration! |        |           |       |
| GNSS Point Known Point Horizontal Residual Vertical Residual Method                                               |        |           |       |
|                                                                                                                   |        |           |       |
|                                                                                                                   |        |           |       |
|                                                                                                                   |        |           |       |
|                                                                                                                   |        |           |       |
|                                                                                                                   |        |           |       |
|                                                                                                                   |        |           |       |
|                                                                                                                   |        |           |       |
|                                                                                                                   |        |           |       |
| Add                                                                                                               | Delete | Calculate | Apply |