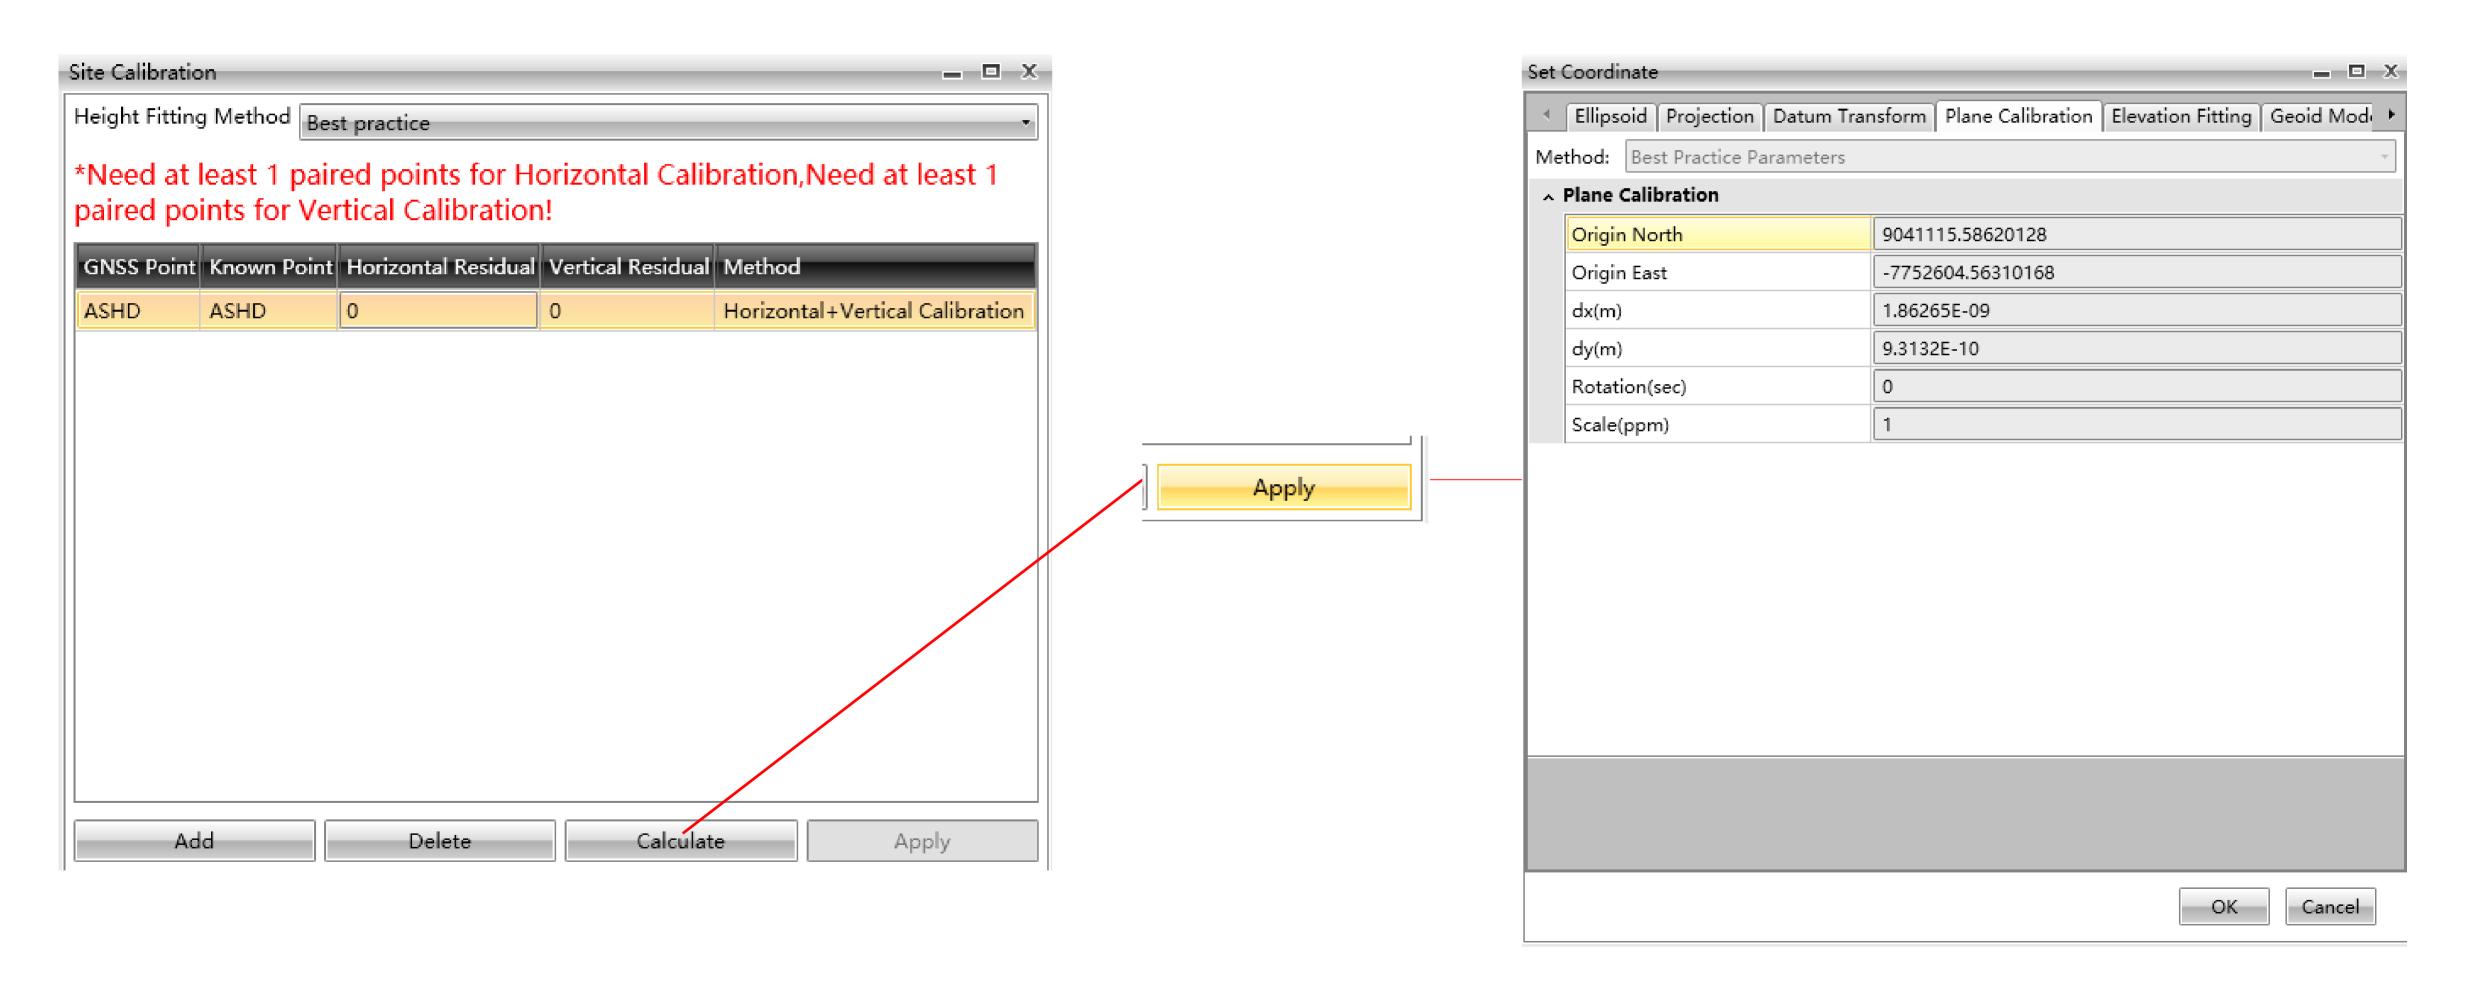

#### Step4: Calculate & Apply

In the United States, contact

iGage Mapping Corporation +1-801-412-0011

www.igage.com/cgo2

For demos, pricing and additional information.

30-day fully functional demos are available by software code.