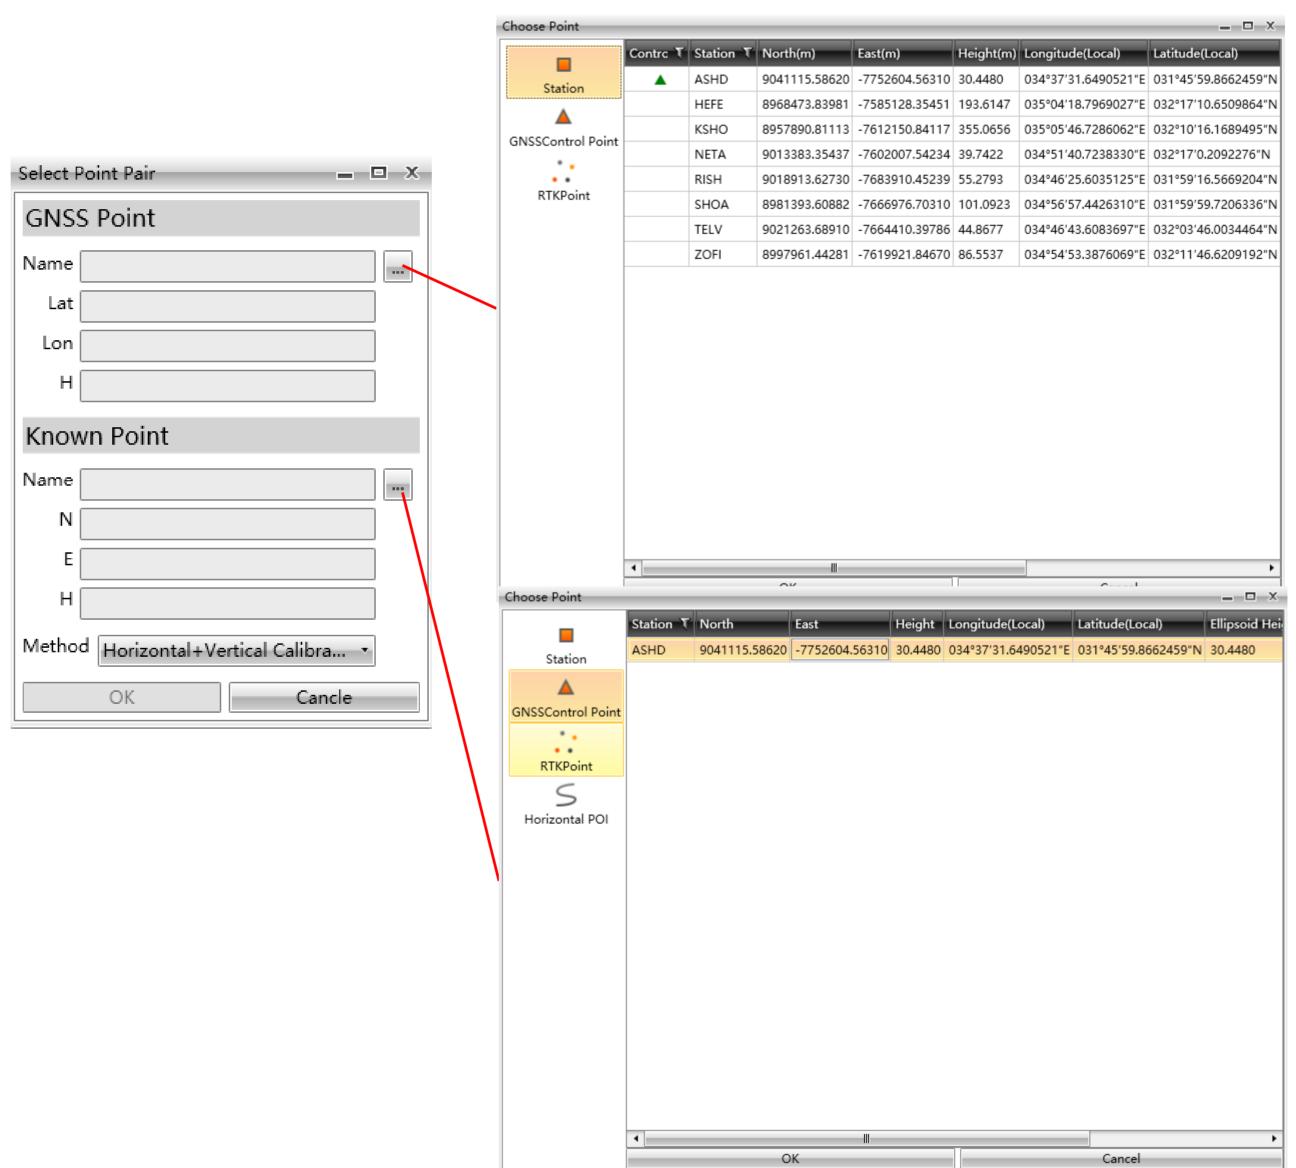

|           |       |
|                                                                                                                   |        |           |       |
|                                                                                                                   |        |           |       |
|                                                                                                                   |        |           |       |
|                                                                                                                   |        |           |       |
| Add                                                                                                               | Delete | Calculate | Apply |



#### Step3: Add Known Points







#### Step4: Calculate & Apply





In the United States, contact

iGage Mapping Corporation +1-801-412-0011

www.igage.com/cgo2

For demos, pricing and additional information.

30-day fully functional demos are available by software code.

## THANKYOU



Make your work more efficient